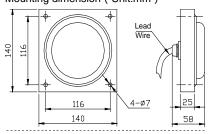

## Mounting dimension (Unit:mm)

ABC-16/ABC-16FA

ABC-16A/ABC-16F

## **Installation and Operation**

- Check whether the operating voltage complies with the rated voltage of the warning light
- Secure the light body on a smooth surface with enough mechanical strength using four M6 screws.
- Connect the power line according to the instruction table.
- Verify the connections of the power line, the corresponding lamp start work.