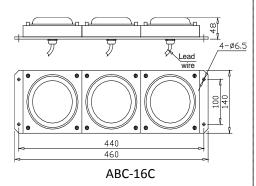

## Mounting dimension (Unit:mm)

ABC-16/ABC-16FA

ABC-16A/ABC-16F

## **Model table**

|          |                      | FL       |                         | 14/ 1 L / |  |
|----------|----------------------|----------|-------------------------|-----------|--|
| Model    | Combination type     | Electric | Wiring type             | Weight    |  |
|          |                      | current  | Timing type             | ( kg )    |  |
| ABC-16   | ' General            | <300mA   | One 8m Three-core cable | 1.5       |  |
| ABC-16A  | ABC-16with           | . 200 A  | Four-core blug/ One     | 1         |  |
|          | Four cable           | <300mA   | Three-core cable        |           |  |
| ABC-16B  | ABC-16 with 2 lights | <500mA   | Four-core blug/Two      | 3.8       |  |
|          |                      |          | Three-core cable        |           |  |
| ABC-16C  | ABC-16 with 3 lights | <700mA   | Four-core blug/Three    | 5.7       |  |
|          |                      |          | Three-core cable        |           |  |
| ABC-16D  | ABC-16 with4 lights  | <1A      | Four-core blug/Four     | 7.6       |  |
|          |                      |          | Three-core cable        |           |  |
| ABC-16E  | ABC-16 with 5 lights | <1.2A    | Four-core blug/Five     | 9.5       |  |
|          |                      |          | Three-core cable        |           |  |
| ABC-16F  | ABC-16with           | <300mA   |                         | 1         |  |
|          | Four-core cable and  |          | Four-core blug          |           |  |
|          | grind glass          |          |                         |           |  |
| ABC-16FA | ABC-16with 8m        |          |                         |           |  |
|          | cable and grind      | <300mA   | One 8m Three-core cable | 1.5       |  |
|          | glass                |          |                         |           |  |