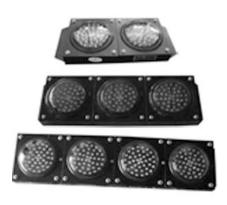

## **Model table**

|          |                      | FL       |                         | 14/ 1 L / |  |
|----------|----------------------|----------|-------------------------|-----------|--|
| Model    | Combination type     | Electric | Wiring type             | Weight    |  |
|          |                      | current  | Timing type             | ( kg )    |  |
| ABC-16   | ' General            | <300mA   | One 8m Three-core cable | 1.5       |  |
| ABC-16A  | ABC-16with           | . 200 A  | Four-core blug/ One     | 1         |  |
|          | Four cable           | <300mA   | Three-core cable        |           |  |
| ABC-16B  | ABC-16 with 2 lights | <500mA   | Four-core blug/Two      | 3.8       |  |
|          |                      |          | Three-core cable        |           |  |
| ABC-16C  | ABC-16 with 3 lights | <700mA   | Four-core blug/Three    | 5.7       |  |
|          |                      |          | Three-core cable        |           |  |
| ABC-16D  | ABC-16 with4 lights  | <1A      | Four-core blug/Four     | 7.6       |  |
|          |                      |          | Three-core cable        |           |  |
| ABC-16E  | ABC-16 with 5 lights | <1.2A    | Four-core blug/Five     | 9.5       |  |
|          |                      |          | Three-core cable        |           |  |
| ABC-16F  | ABC-16with           | <300mA   |                         | 1         |  |
|          | Four-core cable and  |          | Four-core blug          |           |  |
|          | grind glass          |          |                         |           |  |
| ABC-16FA | ABC-16with 8m        |          |                         |           |  |
|          | cable and grind      | <300mA   | One 8m Three-core cable | 1.5       |  |
|          | glass                |          |                         |           |  |