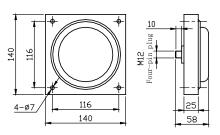

## Mounting dimension (Unit:mm)

ABC-16/ABC-16FA

ABC-16A/ABC-16F

## **Installation and Operation**

- Check whether the operating voltage complies with the rated voltage of the warning light
- Secure the light body on a smooth surface with enough mechanical strength using four M6 screws.
- Connect the power line according to the instruction table.
- Verify the connections of the power line, the corresponding lamp start work.