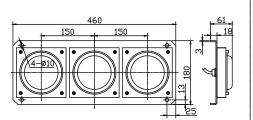

Voltage        | DC24V     |                          | AC1      | AC110V-AC240V            |  |  |  |
| Plug<br>( Positive view ) | Plug           | 3-        | 2-NC<br>DC24V-<br>DC24V+ | •2<br>•3 | 1-NC<br>2-GND<br>3-L 4-N |  |  |  |

### **Notice**

- The part of material of products is PC( like lamp cover and lamp shell ), so it cannot direct or indirect touch the organic solvent, such as industrial alcohol, banana oil, isopropyl alcohol, carbon tetrachloride, cyclohexanone and so on, otherwise, the product will be
- Please read the instruction manual carefully before operation.
- Ensure that the power connection part is correct.
- If there are any questions when, please contact us.

Web: www.nanhua.com E-mail: sales@nanhua.com Add: Building 9. No.







ABC-16C(AC380V)





ABC-16E



ABC-16C Customized light 1

## **Model table**

|          |                      | FL       |                         | 14/ 1 L / |  |
|----------|----------------------|----------|-------------------------|-----------|--|
| Model    | Combination type     | Electric | Wiring type             | Weight    |  |
|          |                      | current  | Timing type             | ( kg )    |  |
| ABC-16   | ' General            | <300mA   | One 8m Three-core cable | 1.5       |  |
| ABC-16A  | ABC-16with           | . 200 A  | Four-core blug/ One     | 1         |  |
|          | Four cable           | <300mA   | Three-core cable        |           |  |
| ABC-16B  | ABC-16 with 2 lights | <500mA   | Four-core blug/Two      | 3.8       |  |
|          |                      |          |