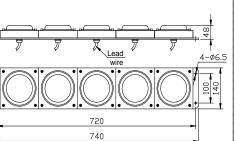

| Voltage        | DC24V     |                          | AC1      | AC110V-AC240V            |  |  |  |
| Plug<br>( Positive view ) | Plug           | 3-        | 2-NC<br>DC24V-<br>DC24V+ | •2<br>•3 | 1-NC<br>2-GND<br>3-L 4-N |  |  |  |

### **Notice**

- The part of material of products is PC( like lamp cover and lamp shell ), so it cannot direct or indirect touch the organic solvent, such as industrial alcohol, banana oil, isopropyl alcohol, carbon tetrachloride, cyclohexanone and so on, otherwise, the product will be
- Please read the instruction manual carefully before operation.
- Ensure that the power connection part is correct.
- If there are any questions when, please contact us.

Web: www.nanhua.com E-mail: sales@nanhua.com Add: Building 9. No.







ABC-16C(AC380V)





ABC-16E



ABC-16C Customized light 1

## **Model table**

|          |                      | FL       |                         | 14/ 1 L / |  |
|----------|----------------------|----------|-------------------------|-----------|--|
| Model    | Combination type     | Electric | Wiring type             | Weight    |  |
|          |                      | current  | Timing type             | ( kg )    |  |
| ABC-16   | ' General            | <300mA   | One 8m Three-core cable | 1.5       |  |
| ABC-16A  | ABC-16with           | . 200 A  | Four-core blug/ One     | 1         |  |
|          | Four cable           | <300mA   | Three-core cable        |           |  |
| ABC-16B  | ABC-16 with 2 lights | <500mA   | Four-core blug/Two      | 3.8       |  |
|          |                      |