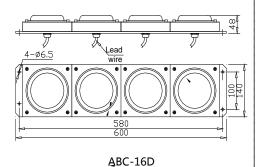

## Mounting dimension (Unit:mm)

ABC-16/ABC-16FA

ABC-16A/ABC-16F

## **Model table**

|          |                      | FL       |                         | 14/ 1 L / |  |
|----------|----------------------|----------|-------------------------|-----------|--|
| Model    | Combination type     | Electric | Wiring type             | Weight    |  |
|          |                      | current  | Timing type             | ( kg )    |  |
| ABC-16   | ' General            | <300mA   | One 8m Three-core cable | 1.5       |  |
| ABC-16A  | ABC-16with           | . 200 A  | Four-core blug/ One     | 1         |  |
|          | Four cable           | <300mA   | Three-core cable        |           |  |
| ABC-16B  | ABC-16 with 2 lights | <500mA   | Four-core blug/Two      | 3.8       |  |
|          |                      |          | Three-core cable        |           |  |
| ABC-16C  | ABC-16 with 3 lights | <700mA   | Four-core blug/Three    | 5.7       |  |
|          |                      |          | Three-core cable        |           |  |
| ABC-16D  | ABC-16 with4 lights  | <1A      | Four-core blug/Four     | 7.6       |  |
|          |                      |          | Three-core cable        |           |  |
| ABC-16E  | ABC-16 with 5 lights | <1.2A    | Four-core blug/Five     | 9.5       |  |
|          |                      |          | Three-core cable        |           |  |
| ABC-16F  | ABC-16with           | <300mA   |                         | 1         |  |
|          | Four-core cable and  |          | Four-core blug          |           |  |
|          | grind glass          |          |                         |           |  |
| ABC-16FA | ABC-16with 8m        |          |                         |           |  |
|          | cable and grind      | <300mA   | One 8m Three-core cable | 1.5       |  |
|          | glass                |          |                         |           |  |