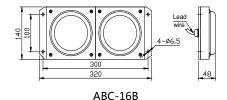

## Mounting dimension (Unit:mm)

ABC-16/ABC-16FA

ABC-16A/ABC-16F

## **Model table**

|          |                      | FL       |                         | 14/ 1 L / |  |
|----------|----------------------|----------|-------------------------|-----------|--|
| Model    | Combination type     | Electric | Wiring type             | Weight    |  |
|          |                      | current  | Timing type             | ( kg )    |  |
| ABC-16   | ' General            | <300mA   | One 8m Three-core cable | 1.5       |  |
| ABC-16A  | ABC-16with           | . 200 A  | Four-core blug/ One     | 1         |  |
|          | Four cable           | <300mA   | Three-core cable        |           |  |
| ABC-16B  | ABC-16 with 2 lights | <500mA   | Four-core blug/Two      | 3.8       |  |
|          |                      |          | Three-core cable        |           |  |
| ABC-16C  | ABC-16 with 3 lights | <700mA   | Four-core blug/Three    | 5.7       |  |
|          |                      |          | Three-core cable        |           |  |
| ABC-16D  | ABC-16 with4 lights  | <1A      | Four-core blug/Four     | 7.6       |  |
|          |                      |          | Three-core cable        |           |  |
| ABC-16E  | ABC-16 with 5 lights | <1.2A    | Four-core blug/Five     | 9.5       |  |
|          |                      |          | Three-core cable        |           |  |
| ABC-16F  | ABC-16with           | <300mA   |                         | 1         |  |
|          | Four-core cable and  |          | Four-core blug          |           |  |
|          | grind glass          |          |                         |           |  |
| ABC-16FA | ABC-16with 8m        |          |                         |           |  |
|          | cable and grind      | <300mA   | One 8m Three-core cable | 1.5       |  |
|          | glass                |          |                         |           |  |