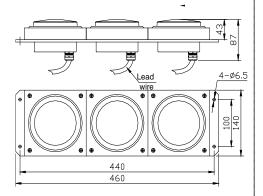

## Mounting dimension (Unit:mm)

ABC-16/ABC-16FA

ABC-16A/ABC-16F

## **Model table**

|          |                      | FL       |                         | 14/ 1 L / |  |
|----------|----------------------|----------|-------------------------|-----------|--|
| Model    | Combination type     | Electric | Wiring type             | Weight    |  |
|          |                      | current  | Timing type             | ( kg )    |  |
| ABC-16   | ' General            | <300mA   | One 8m Three-core cable | 1.5       |  |
| ABC-16A  | ABC-16with           | . 200 A  | Four-core blug/ One     | 1         |  |
|          | Four cable           | <300mA   | Three-core cable        |           |  |
| ABC-16B  | ABC-16 with 2 lights | <500mA   | Four-core blug/Two      | 3.8       |  |
|          |                      |          | Three-core cable        |           |  |
| ABC-16C  | ABC-16 with 3 lights | <700mA   | Four-core blug/Three    | 5.7       |  |
|          |                      |          | Three-core cable        |           |  |
| ABC-16D  | ABC-16 with4 lights  | <1A      | Four-core blug/Four     | 7.6       |  |
|          |                      |          | Three-core cable        |           |  |
| ABC-16E  | ABC-16 with 5 lights | <1.2A    | Four-core blug/Five     | 9.5       |  |
|          |                      |          | Three-core cable        |           |  |
| ABC-16F  | ABC-16with           | <300mA   |                         | 1         |  |
|          | Four-core cable and  |          | Four-core blug          |           |  |
|          | grind glass          |          |                         |           |  |
| ABC-16FA | ABC-16with 8m        |          |                         |           |  |
|          | cable and grind      | <300mA   | One 8m Three-core cable | 1.5       |  |
|          | glass                |          |                         |           |  |