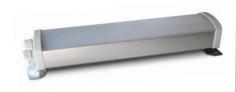

# LW456A LED Light

# $\epsilon$



### Mounting size (unit: mm)



## Wiring diagram



## Application



## **Application**

Specially designed as the lighting system for the cabin room of the large-scale port cranes (RTG, RMG, QC, STS); Also can be in a bad environment of auxiliary lighting (waterproof, anti-corrosion, shock fields).

#### Main functions and features

· High light efficiency, high stability

High quality LED chips, with high quality power, provide the whole lamp high light efficiency and stability of industrial grade

• Soft light beam

PC diffusion lampshade makes the light beam softly, to protect eyes.

• External long life, energy saving and environmental friendly

The life of LED can reach more than 50,000hrs, and the light can save 50% energy than common bulb.

## **Specification**

| Operating vol