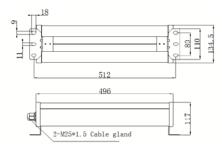

# LW456A LED Light

# $\epsilon$



### Mounting size (unit: mm)



## Wiring diagram



## Application



## **Application**

Specially designed as the lighting system for the cabin room of the large-scale port cranes (RTG, RMG, QC, STS); Also can be in a bad environment of auxiliary lighting (waterproof, anti-corrosion, shock fields).

#### Main functions and features

· High light efficiency, high stability

High quality LED chips, with high quality power, provide the whole lamp high light efficiency and stability of industrial grade

• Soft light beam

PC diffusion lampshade makes the light beam softly, to protect eyes.

• External long life, energy saving and environmental friendly

The life of LED can reach more than 50,000hrs, and the light can save 50% energy than common bulb.

## **Specification**

| Operating voltage   | AC100V-240V   | Frequen