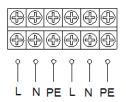

## Wiring diagram

## **Operation and installation**

- Check whether the power supply complies with rated voltage of the light.
- Secure the light on a smooth surface which has enough strength using M8 or M10 screws.
- With M25 cable gland(other can be customized), connect the power through it.
- Power cable wiring diagram see left side