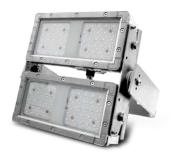

# LF23XX LED Flood Light



# LF23XXmounting dimension (unit: mm)



## Wiring diagram







## Application

Designed for the indoor or outdoor lighting for the ports, mines, squares and large buildings.

#### **Major functions and features**

- •Excellent shockproof and corrosion resistance •Forging aluminum body, superb heat emission •IP65
- •12° interval adjustable bracket
- Lead wire
- •Various beam angle for option

•Integrated module design with optical lens for light distribution

- •Light weight and high duty structure design
- •Comes with safety chain to ensure the safety protection •High performance and reliable world leading brand LED chips and LED drivers
- •Self-design for optics, electrical, thermal, structure and patent

| Specifications | Sp | ecific | catio | ns |
|----------------|----|--------|-