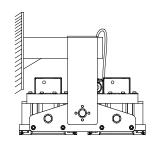

priate place where has enough mechanical strength.
- Correctly connect the lead wire to L, N PE of the power supply.
- Power it on to work.
- The power cable for the luminaire should be at least 16AWG 3 cores cable.
- No special requirement for the installation height of the luminaire.

### Notice

- For high-power lamp , the surface temperature is high, it cannot be covered. And the distance from the object no less than 3m, to avoid burns or fire.
- Temperature rise when light working is normal phenomenon.
- Make sure there are more than 3m between light and lighted objects to avoid fire.
- Do not cover light with any object.
- Replacement and maintenance should be processed by professionals and after power off.

#### Suggested installation method :

#### Incorrect installation method :





 Shanghai Nanhua Electronics Co., Ltd
 Tel : +86 021-39126868Fax : +86 021-39126868ext 808/818
 Web : www.nanhua.com
 E-mail : sales@nanhua.com
 Add: Building 9, No.

 1755Wenbei Rd, Jiading district Shanghai 201802
 Add: Building 9, No.
 Add: Building 9, No.