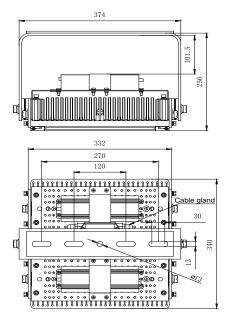

# LF23XX LED Flood Light



# LF23XXmounting dimension (unit: mm)



## Wiring diagram







## Application

Designed for the indoor or outdoor lighting for the ports, mines, squares and large buildings.

#### **Major functions and features**

- •Excellent shockproof and corrosion resistance •Forging aluminum body, superb heat emission •IP65
- •12° interval adjustable bracket
- Lead wire
- •Various beam angle for option

•Integrated module design with optical lens for light distribution

- •Light weight and high duty structure design
- •Comes with safety chain to ensure the safety protection •High performance and reliable world leading brand LED chips and LED drivers
- •Self-design for optics, electrical, thermal, structure and patent

| Specifications | Sp | ecific | catio | ns |
|----------------|----|--------|-------|----|
|----------------|----|-----