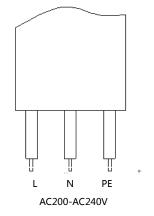

## Wiring diagram

#### Installation

- Secure the luminaire with M12 screws on a smooth surface which has enough strength .
- Fix the safety chain at the appropriate place where has enough mechanical strength.
- Correctly connect the lead wire to L, N PE of the power supply.
- Power it on to work.
- The power cable for the luminaire should be at least 16AWG 3 cores cable.
- No special requirement for the installation height of the luminaire.