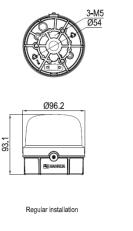

#### **Mounting dimensions**

Unit:mm

Magnet installation

MF

Bolt installation:

141.1

Bracket installation

Ø65

### Screws installation:

The installation surface should be flat and have sufficient mechanical strength.Punch three  $\varphi$ 5mm holes in the installation position according to the size requirements. Use three M5 screws, washers, spring washers, hex nuts to fix it to the mounting surface.

### Bracket installation:

Firstly,take out the bracket and screws from the accessories bag and to fix the bracket to LR09. Secondly,use three M5 screws to fix the bracket and the lamp.Use three M5 screws, washers, spring washers to fix the lamp to the position where it needs to be installed.