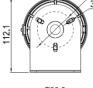

#### **Mounting dimensions**

Unit:mm

Magnet installation

MF

Bolt installation:

141.1

Bracket installation

Ø65