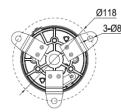

### Screws installation:

The installation surface should be flat and have sufficient mechanical strength.Punch three  $\varphi$ 5mm holes in the installation position according to the size requirements. Use three M5 screws, washers, spring washers, hex nuts to fix it to the mounting surface.