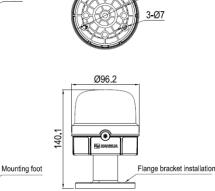

#### **Mounting dimensions**

Unit:mm

Magnet installation

MF

Bolt installation:

141.1

Bracket installation

Ø65

96.2

Mounting foot installation

Flange bracket installation

### Mounting bracket installation:

Firstly take out the mounting foot and  $\varphi$ 3.5 screws,fix the mounting feet to the lamp.Then choose mechanical strength and flat installation surface,punch three  $\varphi$ 5mm holes in the installation position according to the size requirements.Use three M5 screws, washers, spring washers and hexnut to fix it to the mounting surface.

### Flange installation:

Choose enough mechanical strength and flat installation surface. Punch three  $\phi$ 5mm holes in the installation position aaccording to the size requirements. Use three M5 screws, washers, spring washers, hexnut to fix the lamp to the position where it needs to be installed.