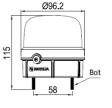

### Bolt installation:

The installation surface should be flat and have sufficient mechanical strength.Punch two  $\varphi$ 4mm holes in the installation position according to the size requirements.Use two M4 washers, spring washers, hexnuts to fix it to the mounting surface.