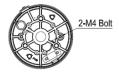

### Bolt installation:

The installation surface should be flat and have sufficient mechanical strength.Punch two  $\varphi$ 4mm holes in the installation position according to the size requirements.Use two M4 washers, spring washers, hexnuts to fix it to the mounting surface.