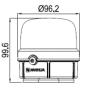

#### **Mounting dimensions**

Unit:mm

Magnet installation

MF

Bolt installation:

141.1

Bracket installation

Ø65

96.2

Mounting foot installation

Flange bracket installation