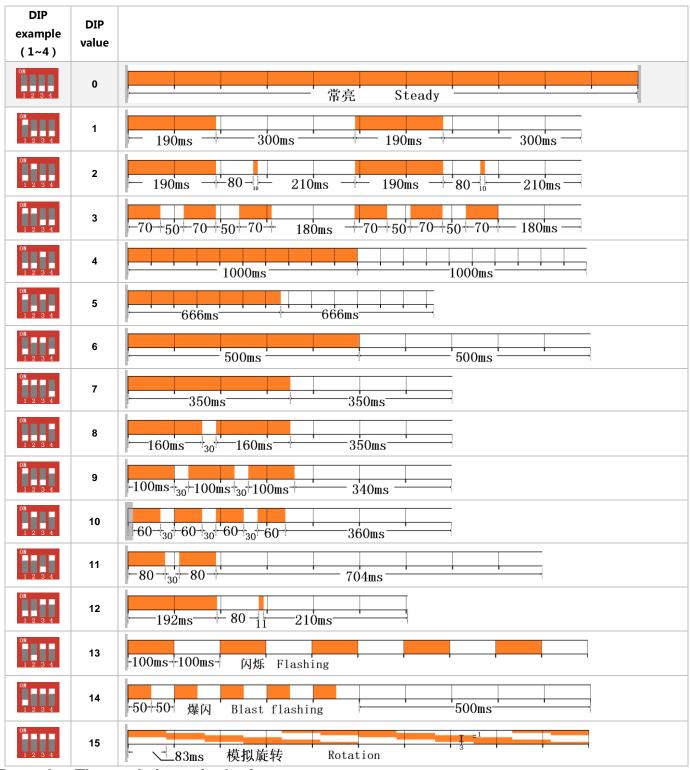

# LR09 Beacon

Alert mode selection for reference

## Remarks: The mode is set in the factory

Thanks for choosing our products, NANHUA Electronics is the professional brand of signal transmission and high quality industrial lighting which is trusted and loved by global users from various industries. Read and understand these instructions completely and carefully. Wrong installation and operation may lead to fires, electric shock, and others. Due to our continued efforts to improve our products, product specifications are subject to change without notice. ©NANHUA Electronics Co., Ltd. All rights reserved.www.nanhua.com