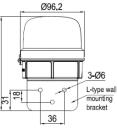

### Bracket installation:

Firstly,take out the bracket and screws from the accessories bag and to fix the bracket to LR09. Secondly,use three M5 screws to fix the bracket and the lamp.Use three M5 screws, washers, spring washers to fix the lamp to the position where it needs to be installed.