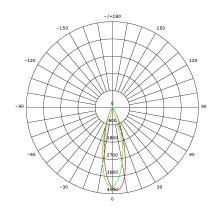

| Photometric   |         |
|---------------|---------|
| Light source  | LED     |
| CCT           | 2700K   |
| Lumens        | 1500lm  |
| Beam angle    | 30°     |
| LEDs lifetime | ≥20000h |