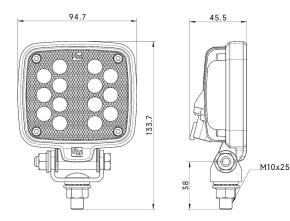

| Mechanical                  |                     |
|-----------------------------|---------------------|
| Housing color               | Black               |
| Housing material            | Aluminum alloy      |
| Cover material              | PC                  |
| Surface finishing           | Polyester coating   |
| Neight                      | 0.35kg              |
| Mounting                    | M10 bolt            |
| Operating<br>emperature     | -40°C~+70°C         |
| /ibration resistant<br>rate | IEC60068-2-6 10g    |
| P rate                      | IEC60529 IP68/IP69K |
| Salt spray rate             | ISO9227 NSS 48h     |