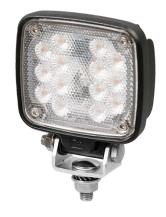

## **Product Description**

LW16 series of LED working lights high-reliability LED light source is selected, the whole lamp has a long life, safe operation and maintenance-free. The design is light and compact, suitable for such as agricultural machinery, small construction machinery and forlift.

## **Product Features**

- High-reliability and high-efficiency LED light source, high efficiency, long life, energy saving and environmental protection.
- Integrated design of radiator and lamp housing, strong integrity, sufficient heat dissipation, light weight and good shock resistance.
- It can realize quick opening and ultra-low temperature cold start (-40°C).
- The angle of the mounting bracket is adjustable, which is suitable for multiple locations.
- Wide input voltage range, with over-voltage, over-heating, short-circuit and other protection circuits, and automotivegrade constant current drive, which can cope with complex power supply environments and work stably.
- The luminaire has a built-in connector for quick disassembly and assembly.
- The lampshade and the lens are integrated design, which has the function of protection and condensing.
- The product has multiple color temperature options, high color rendering index, good color rendering, eliminating glare and enhancing visual effects.