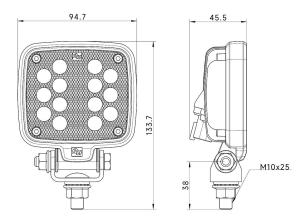

| um alloy<br>er coating |
|------------------------|
| ,                      |
| er coating             |
| er coating             |
|                        |
|                        |
| olt                    |
| +70°C                  |
| 068-2-6 10g            |
|                        |
| 529 IP68/IP69K         |
|                        |