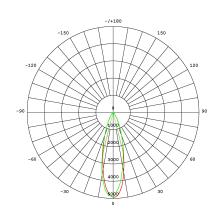

| Photometric   |         |
|---------------|---------|
| Light source  | LED     |
| CCT           | 5700K   |
| Lumens        | 1800lm  |
| Beam angle    | 30°     |
| LEDs lifetime | ≥20000h |